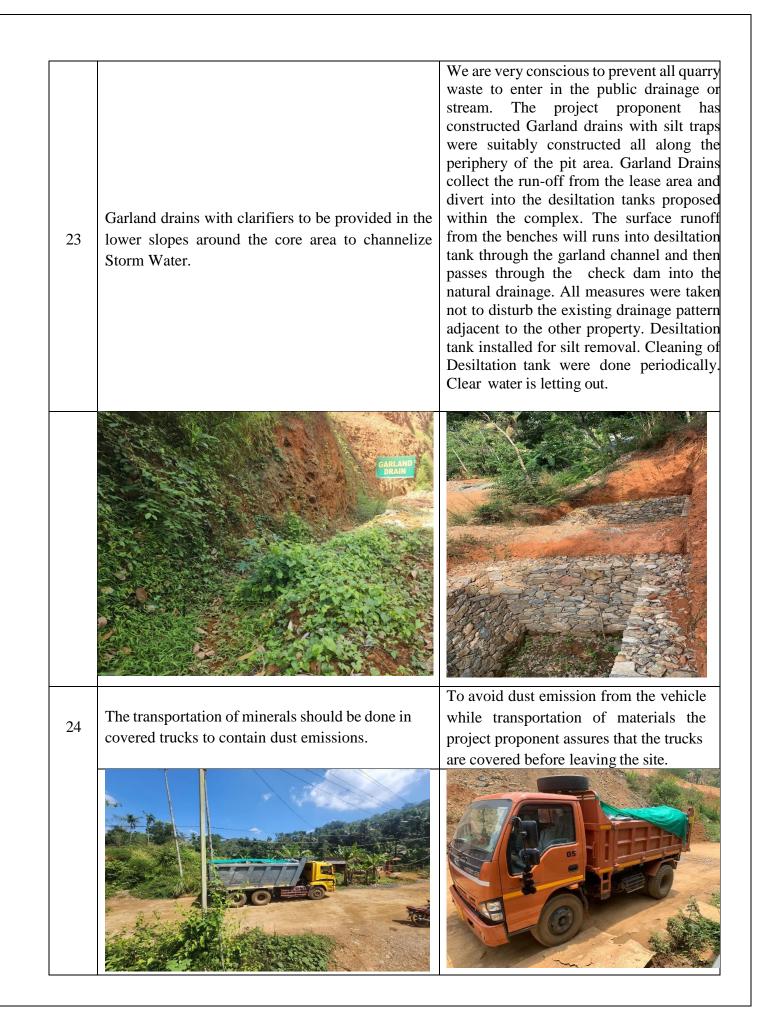

|
|                                                                                                                                                                                                                                                               | PPV should be provided.<br>Mining depth should not exceed beyond 40m,<br>unless otherwise specified or not below the level<br>of nearest stream bed, whichever is less<br>No mining operations should be carried out at<br>places having a slope greater than 45 <sup>0</sup><br>Acoustic enclosures should have been provided<br>to reduce sound amplifications in addition to<br>the provisions of green belt and hollow brick<br>envelop for crushers so that the noise level is<br>kept within prescribed standards given by<br>CPCB/KSPCB |



|    | 1                                                                                                                                   |                                                                                                                                                                                                   |
|----|-------------------------------------------------------------------------------------------------------------------------------------|---------------------------------------------------------------------------------------------------------------------------------------------------------------------------------------------------|
| 25 | The proponent should plant trees at least 5 times<br>of the loss that has been occurred while clearing<br>the land fo