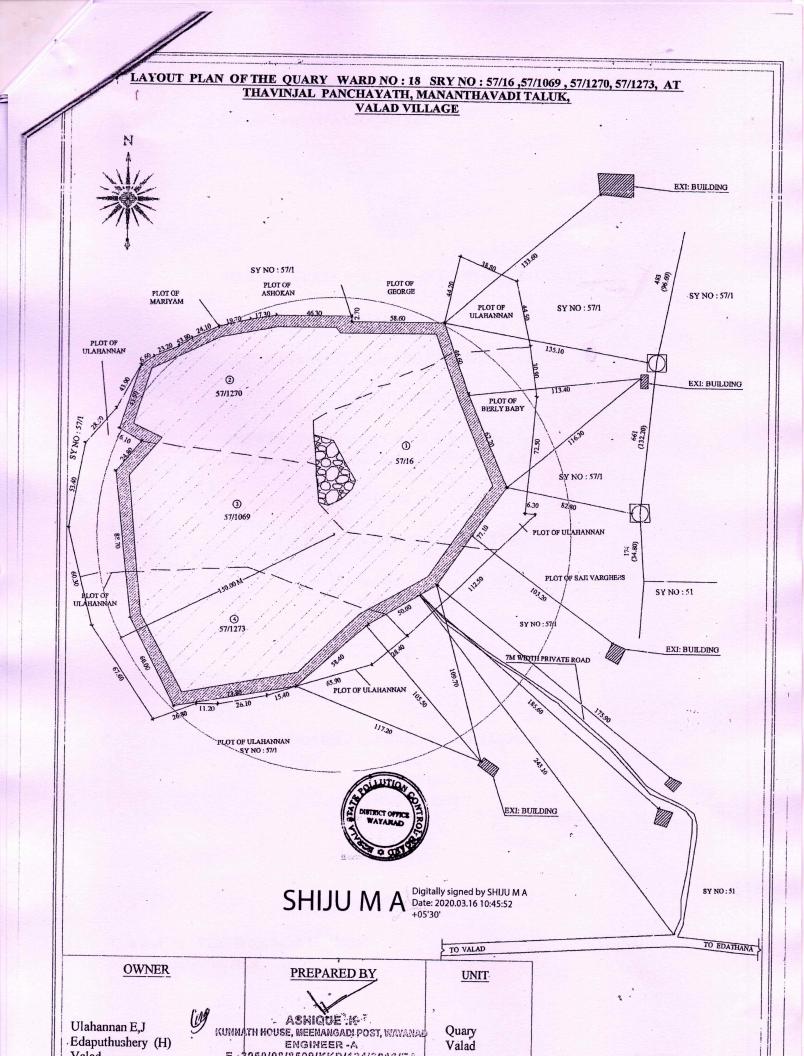

# Building Stone Quarry Project of Sri. Ulahannan Situated At

Re-Sy. No.57/16, 57/1270, 57/1069 & 57/1273 in Valad Village, Mananthavady Taluk, Wayanad District, Kerala.

#### 1. INTRODUCTION

The Building Stone Quarry Project situated at Re-Sy. No.57/16, 57/1270, 57/1069 & 57/1273 of Valad Village, Mananthavady Taluk, Wayanad District., Kerala.

Building Stone Quarry project of Sri. Ulahannam was obtained with the Environmental Clearance (File No. 1247/EC12019/SEIAA) by State Environmental Impact Assessment Authority on 31/12/2019. As part of general condition No.37 of Environmental Clearance order and EIA Notification the half yearly compliance report needs to be submitted by the project proponent.