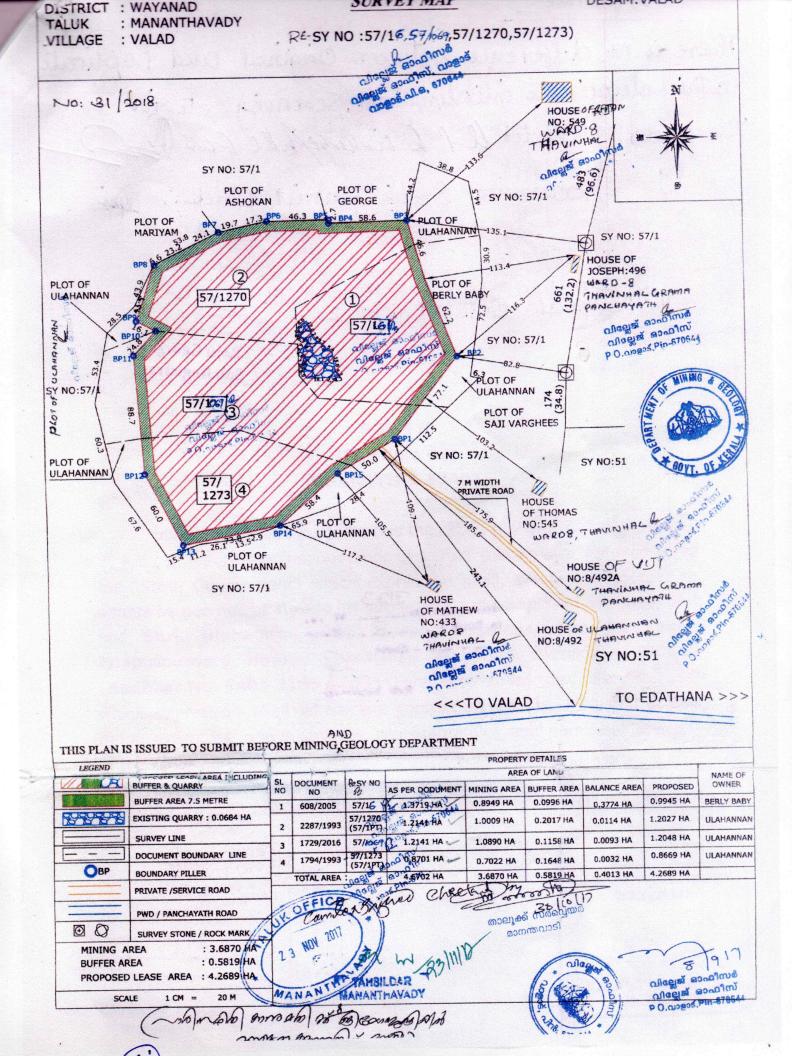

# Building Stone Quarry Project of Sri. Ulahannan Situated At

Re-Sy. No.57/16, 57/1270, 57/1069 & 57/1273 in Valad Village, Mananthavady Taluk, Wayanad District, Kerala.

#### 1. INTRODUCTION

The Building Stone Quarry Project situated at Re-Sy. No.57/16, 57/1270, 57/1069 & 57/1273 of Valad Village, Mananthavady Taluk, Wayanad District., Kerala.

Building Stone Quarry project of Sri. Ulahannam was obtained with the Environmental Clearance (File No. 1247/EC12019/SEIAA) by State Environmental Impact Assessment Authority on 31/12/2019. As part of general condition No.37 of Environmental Clearance order and EIA Notification the half yearly compliance report needs to be submitted by the project proponent.